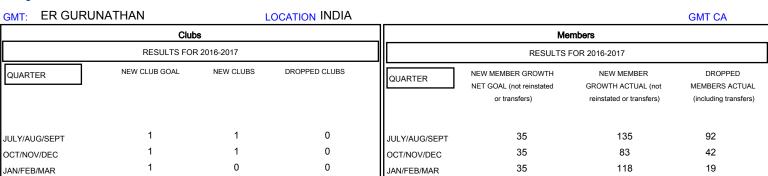

APR/MAY/JUNE

## MONTHLY MEMBERSHIP PROGRESS REPORT

District 320 B

Results as of: 1/31/2017

0

0



APR/MAY/JUNE

-55

0

0

1





| DROPPED CLUBS: 0  DROPPED MEMBERS |          | 31 CLUBS OF 42 ADDED 1 OR MORE NEW MEMBERS | GENDER DISTRIE  MALE  FEMALE       | 3UTION<br>1,042 (63.00%)<br>612 (37.00%) |       |
|-----------------------------------|----------|--------------------------------------------|------------------------------------|------------------------------------------|-------|
| DECEASED                          | 2        | CLICK HERE FOR CUMULATIVE MEMBERSHIP DATA  | TOTAL FAMILY UNIT MEMBERS          |                                          | 1,023 |
| CLUB CANCELLED OTHER              | 0<br>151 |                                            | FAMILY MEMBERS PAYING HALF 52 DUES |                                          | 524   |
| TOTAL                             |