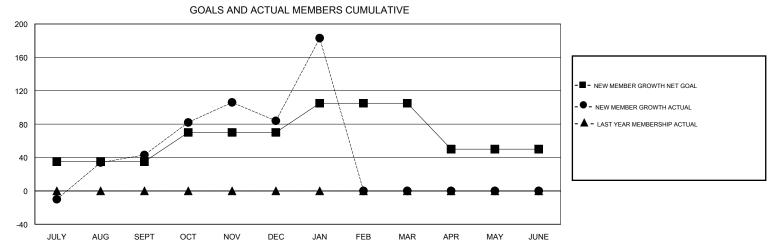

APR/MAY/JUNE

## MONTHLY MEMBERSHIP PROGRESS REPORT

District 320 B

Results as of: 1/31/2017

0

0



APR/MAY/JUNE

-55

0

0

1





| DROPPED CLUBS: 0  DROPPED MEMBERS |          | 31 CLUBS OF 42 ADDED 1 OR MORE NEW MEMBERS | GENDER DISTRIE  MALE  FEMALE       | 3UTION<br>1,042 (63.00%)<br>612 (37.00%) |       |
|-----------------------------------|----------|--------------------------------------------|------------------------------------|------------------------------------------|-------|
| DECEASED                          | 2        | CLICK HERE FOR CUMULATIVE MEMBERSHIP DATA  | TOTAL FAMILY UNIT MEMBERS          |                                          | 1,023 |
| CLUB CANCELLED OTHER              | 0<br>151 |                                            | FAMILY MEMBERS PAYING HALF 52 DUES |                                          | 524   |
| TOTAL                             | 153      |