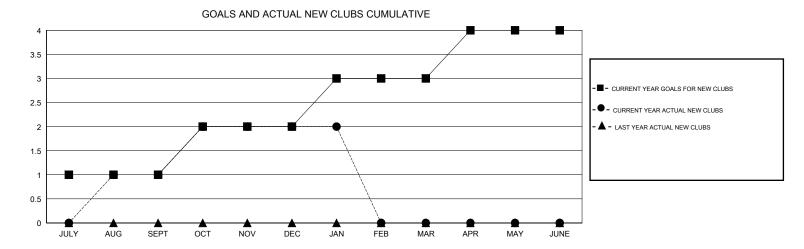

APR/MAY/JUNE

## MONTHLY MEMBERSHIP PROGRESS REPORT

District 320 B

Results as of: 1/31/2017

0

0



APR/MAY/JUNE

-55

0

0

1





| DROPPED CLUBS: 0  DROPPED MEMBERS |          | 31 CLUBS OF 42 ADDED 1 OR MORE NEW MEMBERS | GENDER DISTRIE  MALE  FEMALE       | 3UTION<br>1,042 (63.00%)<br>612 (37.00%) |       |
|-----------------------------------|----------|--------------------------------------------|------------------------------------|------------------------------------------|-------|
| DECEASED                          | 2        | CLICK HERE FOR CUMULATIVE MEMBERSHIP DATA  | TOTAL FAMILY UNIT MEMBERS          |                                          | 1,023 |
| CLUB CANCELLED OTHER              | 0<br>151 |                                            | FAMILY MEMBERS PAYING HALF 52 DUES |                                          | 524   |
| TOTAL                             | 153      |